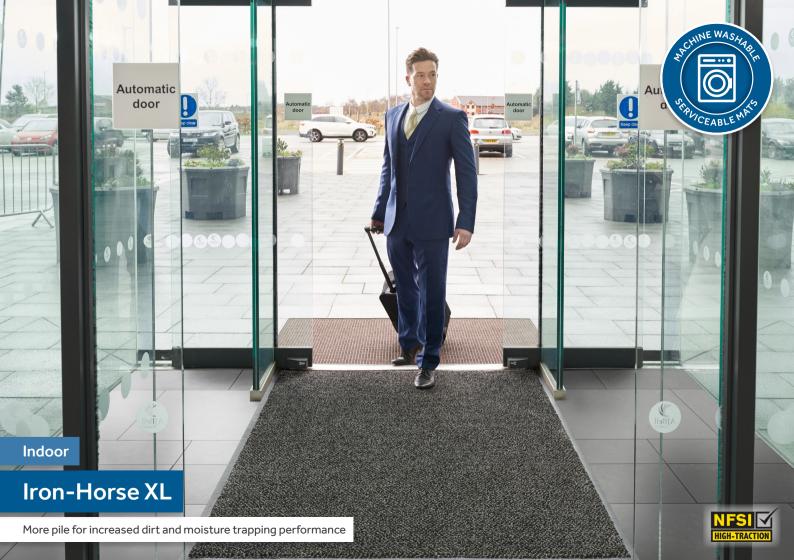

## More pile for increased dirt and moisture trapping performance

With a higher pile than the classic Iron-Horse, this mat has an increased ability to trap dirt and moisture, delivering superior performance in areas of heavy traffic.