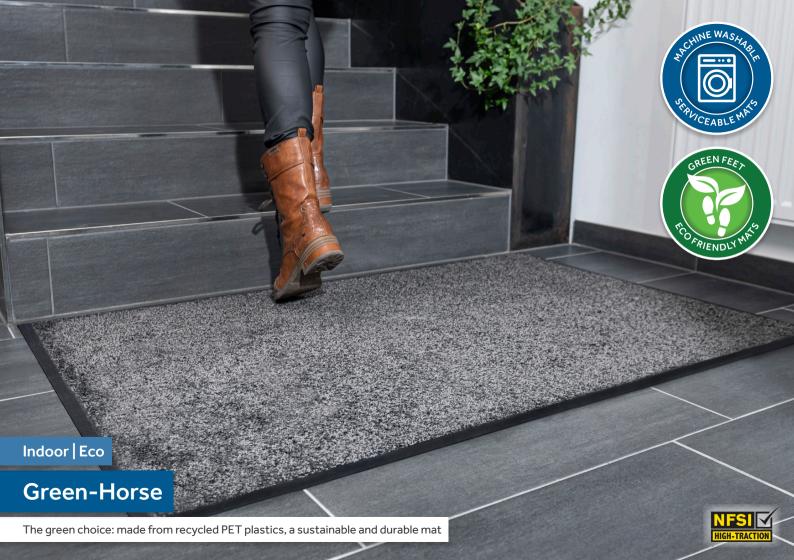

## The green choice: made from recycled PET plastics, a sustainable and durable mat

This is the environmentally friendly choice for keeping buildings clean. With a pile made from recycled PET bottles and PVC free, the Green-Horse mat has great dirt capture properties, fast drying times and a higher heat resistance.

| Technical Details                                             | Specification                                                                                                                                                                                                                                                              |
|---------------------------------------------------------------|----------------------------------------------------------------------------------------------------------------------------------------------------------------------------------------------------------------------------------------------------------------------------|
| Materials<br>» 100% recycled PET plastic                      | HeightWeight» Approx. 10-11 mm» 2.65 kg/m²                                                                                                                                                                                                                                 |
| » 100% nitrile rubber backing                                 | Standard                                                                                                                                                                                                                                                                   |
| Applications<br>» Entrances » Corridors                       | SizesWidthsLengths» 60 x 85 cm» 85 cm» Up to 700 cm                                                                                                                                                                                                                        |
| » Receptions » Elevators                                      | » 85 x 120 cm » 115 cm<br>» 85 x 150 cm » 150 cm                                                                                                                                                                                                                           |
| Certifications<br>» EN 13501-1 / Cfl-s1 » EN 14041 Antista    | » 85 x 300 cm<br>tic » 115 x 175 cm                                                                                                                                                                                                                                        |
| » NFSI High-Traction                                          | » 150 x 240 cm                                                                                                                                                                                                                                                             |
| <b>Absorption:</b><br>» Dirt absorption: 800 g/m <sup>2</sup> |                                                                                                                                                                                                                                                                            |
| » Moisture absorption: 3-4 l/m²                               | Full Technical Data                                                                                                                                                                                                                                                        |
|                                                               | Materials   » 100% recycled PET plastic   » 100% nitrile rubber backing   Applications   » Entrances » Corridors   » Receptions » Elevators   Certifications   » EN 13501-1 / Cfl-s1 » EN 14041 Antista   » NFSI High-Traction   Absorption:   » Dirt absorption: 800 g/m² |