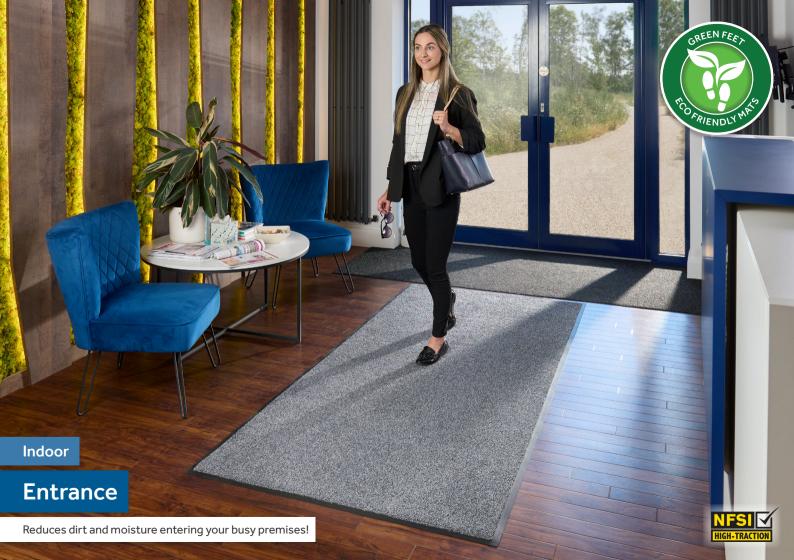

## Reduces dirt and moisture entering your busy premises!

An extremely durable nylon mat for optimal dirt absorption in highly frequented areas. Entrance mats are perfectly suited for the busiest areas due to their high dirt absorption rate and slip-resistant rubber backing.

## Specification Why Choose Entrance? **Technical Details** Weiaht Materials Heiaht » High dirt and moisture absorption » 100% high-twist nylon polyamide 6 surface » Approx. 11-12 mm » 2.2 kg/m<sup>2</sup> » 100% nitrile rubber backing » Durable nylon surface (15% recycled rubber content) Standard Sizes » 60 x 85 cm » Made with recycled rubber content » 85 x 150 cm Applications » Entrances » Corridors » 115 x 175 cm » Slip-resistant rubber backing » Receptions » Flevators » Lightfast and colour fade resistant Certifications » EN 13501-1 / Cfl-s1 » Suitable for underfloor heating » NFSI High-Traction » 2 years Manufacturers Guarantee Absorption: » Dirt absorption: 800 a/m<sup>2</sup> » Made in Europe » Moisture absorption: 3-4 l/m<sup>2</sup> **Full Technical Data**