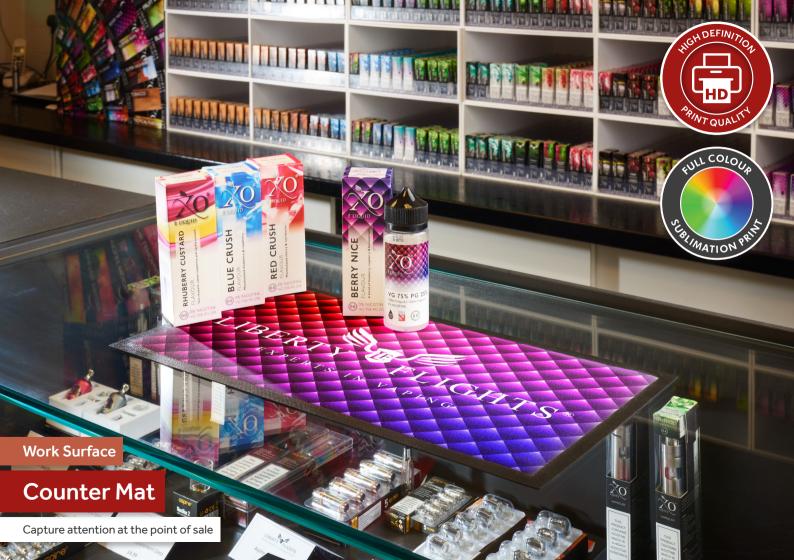

### Capture attention at the point of sale

Our Counter Mat is perfect for capturing the attention of customers or patrons right at the point of payment or customer service desk. With pinsharp printing capabilities, you can use this mat to upsell a product or make customers aware of other services you may offer.

## Why Choose Counter Mat?

- » Counter top advertising
- » Point of purchase and upsell opportunities
- » Photorealistic CMYK print clarity
- » Fully customisable with your own designs
- » Custom shapes available\*
- » Machine washable up to 40°C
- » Slip-resistant rubber backing
- » 1 year Manufacturers Guarantee\*\*
- » Made in Europe

### Colour

» Full colour CMYK sublimation print