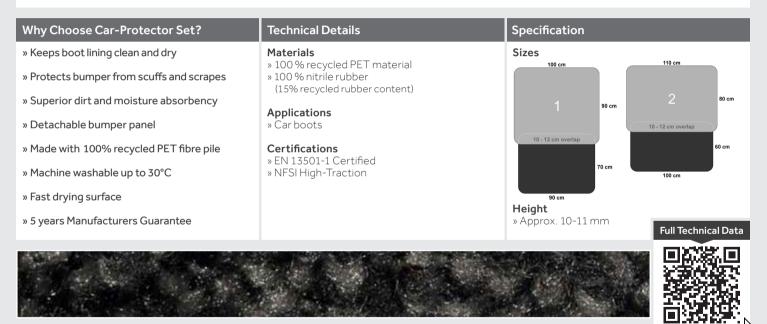

## A lush, PET fibre pile made from 100% recycled materials

Designed to absorb and trap dirt, mud, debris and many other contamination types, with an impervious rubber backing to prevent moisture from passing through to the boot lining, the Car Protector Set Premium is a welcome addition to a busy car.