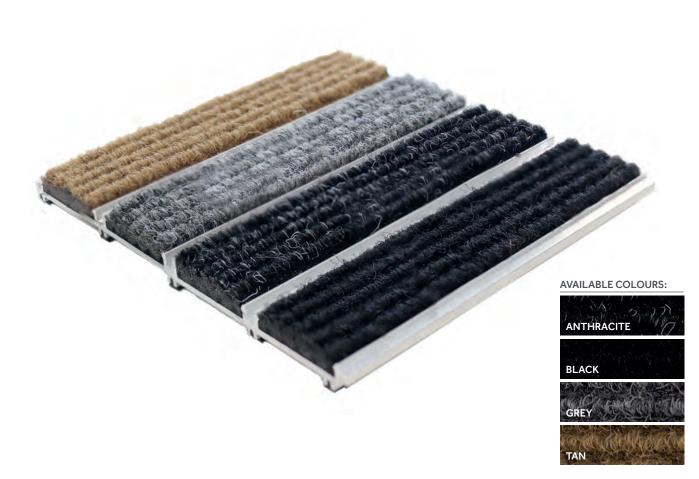

### YOUR STYLE. YOUR WAY.

With over 60 different colours of infill material and 8 different colours of alimunium grid to choose from, G-Guard Eco can be utilised to create a truly unique and exclusive entrance matting system for your entranceway and lobby.