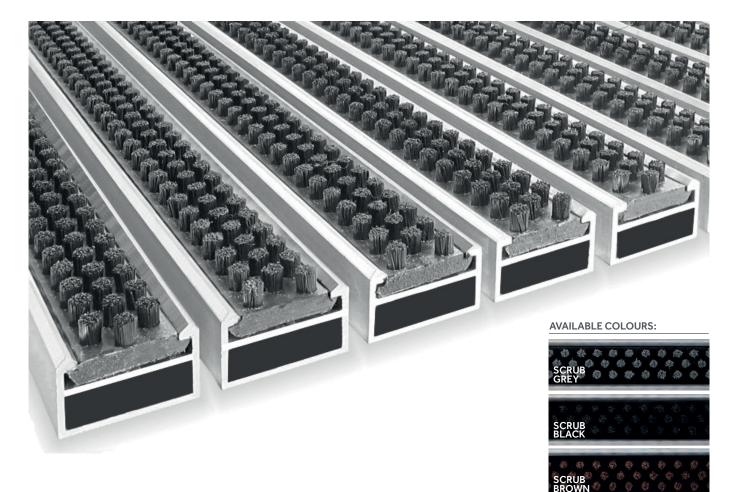

### G-Guard - DC008 Recycled Rubber Infill

GREY

G-₽-£-%-

A high performance, durable entrance matting system manufactured from 100% recycled materials. Suitable for a variety of applications that require mitigation against impact, sound, vibration and resistance to mechanical loads.

### **KEY FEATURES**

- Highly durable •
- Made from 100% recycled materials •
- Long life span •
- Sound and vibration resistant •
- Made in Britain •

- Sports entrances
- Hospitals
- Schools

| SIZE                                                           | CONFORMITY                                                                   | COMPOSITION                                                                    | GUARANTEE                          |
|----------------------------------------------------------------|------------------------------------------------------------------------------|--------------------------------------------------------------------------------|------------------------------------|
| <b>HEIGHT</b><br>Low Profile - 12mm<br>Standard Profile - 17mm | ISO9001:2008<br>BS8300 DDA Regulations<br>BS4790:1987 (1996)<br>DIN4106 - B2 | <b>GRID</b><br>Minimum 95% recycled<br>rubber in closed<br>construction format | 10 year manufacturers<br>guarantee |
| WIDTH<br>Up to 4000mm                                          | DIN51097 - Rated C<br>BGR181 - Rated R9                                      | INSERT<br>100% recycled flecked<br>rubber infills                              |                                    |