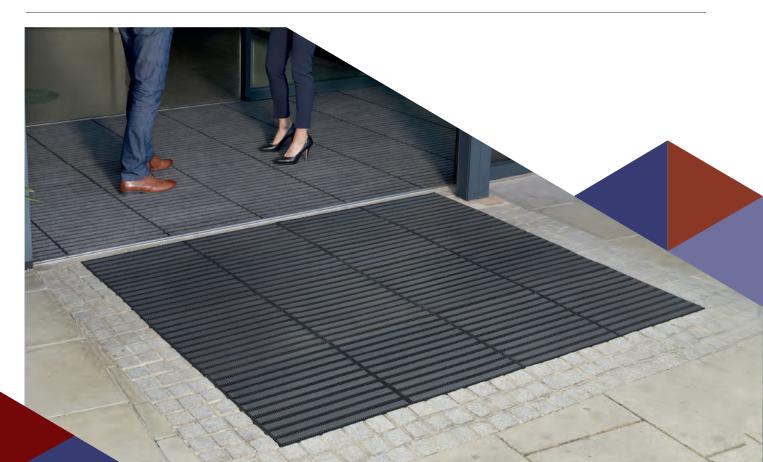

### HIGH PERFORMANCE ENTRANCE MATTING SYSTEM FOR HEAVY FOOTFALL AREAS

Manufactured in Britain to the highest environmental standards, our G-Guard range is Green Spec accredited and supplied with a 15 year manufacturers warranty as standard.

The efficient flooring system consistently removes foot-borne dirt and moisture from high traffic areas, whilst simultaneously providing the highest standards of aesthetics.

### For Exterior Entrance applications:

- Removes dirt, grit, grease and initial mosture prior to entering the building.
- Choice of entrance matting ranges
- Drainage options are available
- Anodised aluminium grid system
- Legislation compliant, DDA compliant
- Easy to clean and maintain
- 40 year base + 10 year fabric guarantee
- Made in Europe