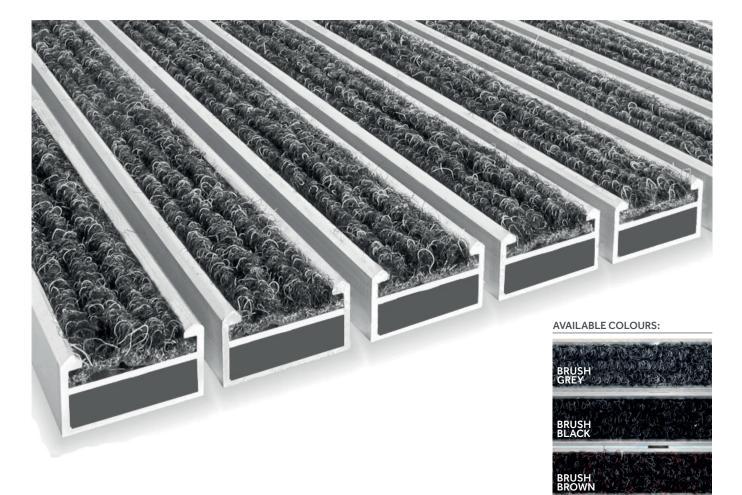

### G-Guard - DC001 Fibre Bonded Polypropylene Infill

#### A heavy duty, dense entrance matting system that withstands extreme foot traffic conditions.

#### **KEY FEATURES**

- High foot traction
- Hardwearing finish
- Bespoke manufacturing
- Made in Britain

### SUGGESTED APPLICATIONS

- Heavy foot and trolley traffic areas
- Sports venues, subject to spikes and studs

G-\$-\$-\$-\$;

| SIZE                                                                             | CONFORMITY                                                   | COMPOSITION                                                                                                                   | GUARANTEE                          |
|----------------------------------------------------------------------------------|--------------------------------------------------------------|-------------------------------------------------------------------------------------------------------------------------------|------------------------------------|
| HEIGHT<br>Low Profile - 12mm<br>Standard Profile - 17mm<br>WIDTH<br>Up to 4000mm | ISO9001:2008<br>BS8300 DDA Regulations<br>BS4790:1987 (1996) | GRID<br>Minimum 95% recycled<br>rubber in closed<br>construction format<br>INSERT<br>Heavy duty fibre bonded<br>polypropylene | 10 year manufacturers<br>guarantee |