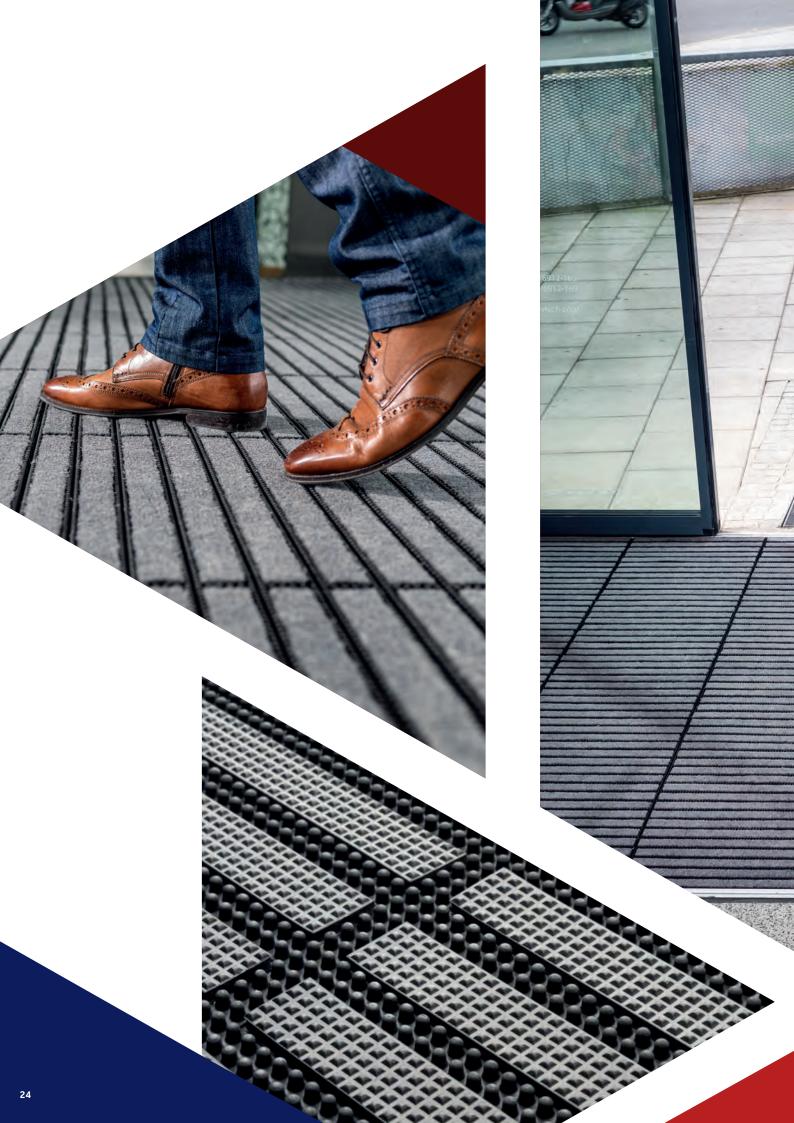

### HIGH PERFORMANCE ENTRANCE MATTING SYSTEM FOR HEAVY FOOTFALL AREAS

Manufactured in Britain to the highest environmental standards, our G-Guard range is Green Spec accredited and supplied with a 15 year manufacturers warranty as standard.

The efficient flooring system consistently removes foot-borne dirt and moisture from high traffic areas, whilst simultaneously providing the highest standards of aesthetics.

### For Exterior Entrance applications:

- Removes dirt, grit, grease and initial mosture prior to entering the building.
- Choice of entrance matting ranges
- Drainage options are available
- Anodised aluminium grid system
- Legislation compliant, DDA compliant
- Easy to clean and maintain
- 40 year base + 10 year fabric guarantee
- Made in Europe

#### For Primary Entrance applications: (immediately inside)

- Removes and collects dirt and moisture from foot and wheeled traffic
- Stops dirt tracking onto the internal flooring
- Prevent slips and trips
- Anodised aluminium grid system
- Legislation compliant, DDA compliant
- Easy to clean and maintain
- 40 year base + 10 year fabric guarantee
- Made in Europe