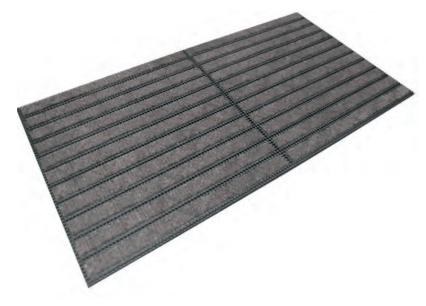

### HIGH PERFORMANCE ENTRANCE MATTING SYSTEM FOR HEAVY FOOTFALL AREAS

Manufactured in Britain to the highest environmental standards, our G-Guard range is Green Spec accredited and supplied with a 15 year manufacturers warranty as standard.

The efficient flooring system consistently removes foot-borne dirt and moisture from high traffic areas, whilst simultaneously providing the highest standards of aesthetics.