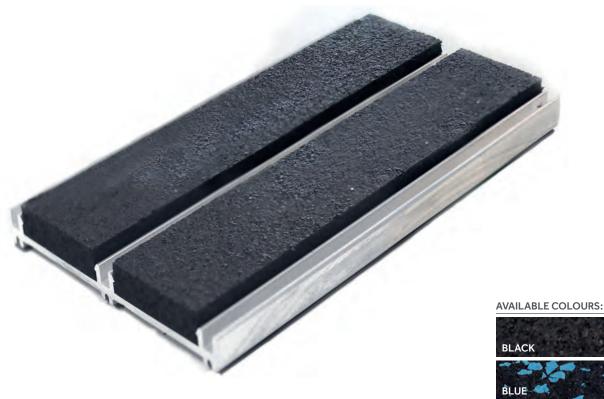

### G-Guard - DC005 Ribbed Rubber Infill

AVAILABLE COLOURS:

A hygienic and economical entrance matting system that features a non-slip ribbed top surface infill with high grip cloth finished bottom to provide a heard wearing anti-slip entrance covering.