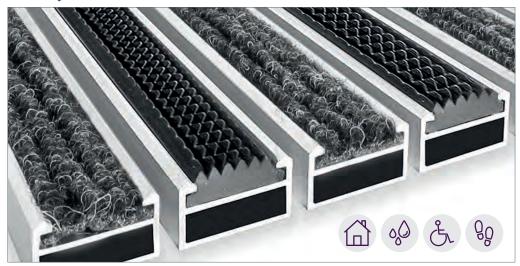

### G-Guard - DC001 Fibre Bonded Polypropylene Infill

#### A heavy duty, dense entrance matting system that withstands extreme foot traffic conditions.