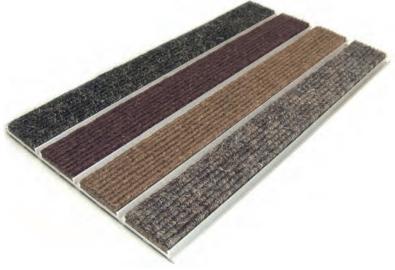

### G-Guard - DC001 Fibre Bonded Polypropylene Infill

#### A heavy duty, dense entrance matting system that withstands extreme foot traffic conditions.