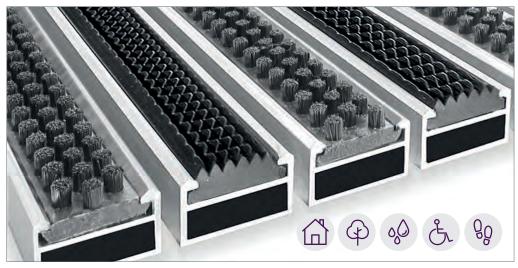

### G-Guard - DC022 Brushed Ribbed Polypropylene Infill

A versatile entrance matting system that features a wide rib infill that creates a defined contrast in texture whilst delivering unrivalled scraping action and an enhanced absorbency profile.