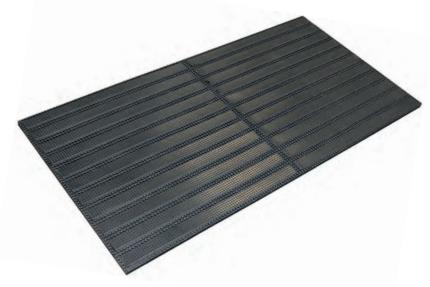

### HIGH PERFORMANCE ENTRANCE MATTING SYSTEM FOR HEAVY FOOTFALL AREAS

Manufactured in Britain to the highest environmental standards, our G-Guard range is Green Spec accredited and supplied with a 15 year manufacturers warranty as standard.

The efficient flooring system consistently removes foot-borne dirt and moisture from high traffic areas, whilst simultaneously providing the highest standards of aesthetics.