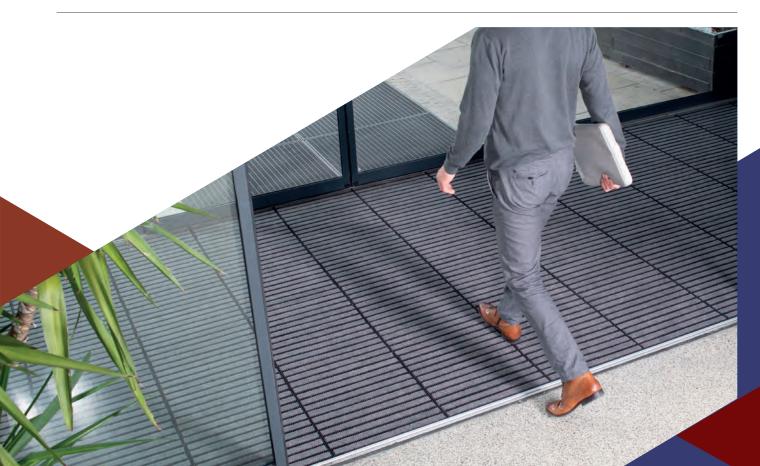

### HIGH PERFORMANCE ENTRANCE MATTING SYSTEM FOR HEAVY FOOTFALL AREAS

Manufactured in Britain to the highest environmental standards, our G-Guard range is Green Spec accredited and supplied with a 15 year manufacturers warranty as standard.

The efficient flooring system consistently removes foot-borne dirt and moisture from high traffic areas, whilst simultaneously providing the highest standards of aesthetics.