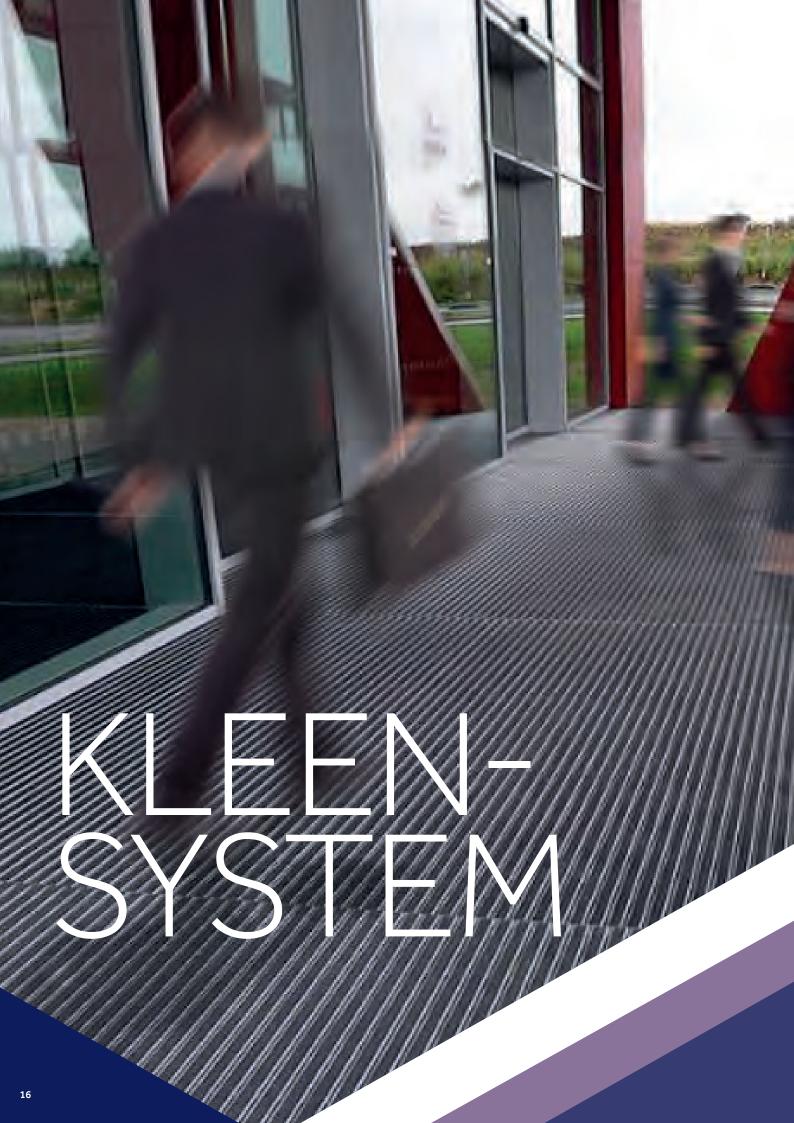

|

### **GRID OPTIONS**

| COLOUR          | BLACK        | LIGHT GOLD   | MEDIUM<br>GOLD | DARK GOLD    | GUN METAL<br>GREY | LIGHT<br>BRONZE | MED.<br>BRONZE | DARK<br>BRONZE |
|-----------------|--------------|--------------|----------------|--------------|-------------------|-----------------|----------------|----------------|
| SAMPLE          |              |              |                |              |                   |                 |                |                |
| MODULE<br>WIDTH | Up to 4000mm | Up to 2600mm | Up to 2600mm   | Up to 2600mm | Up to 2500mm      | Up to 1600mm    | Up to 4000mm   | Up to 4000mm   |
| ECO             | Х            | X            | Х              | Х            | X                 | Х               | Х              | X              |





### RESILIENT MATTING SYSTEMS FOR FITTED WELLS AND RECESSES

Manufactured in Europe, our aluminium entrance mat system profiles feature a resilient stainless steel wire construction that is suitable for installation throughout entrances that experience normal to heavy pedestrian traffic.

The fitted entrance system is available with three types of inserts that can be tailored to meet specific project requirements, whilst delivering optimum performance.

- Fitted entrance system
- Designed for busy entrance areas
- Extremely hard wearing
- 3 insert types, each in 3 colour options
- Mix and match types and colours
- 3 recess depths available
- Frames and ramps also available
- Cfl-s1 fire certification
- National Institute of Hygiene certification
- 3 year Manufacturers Guarantee
- Made