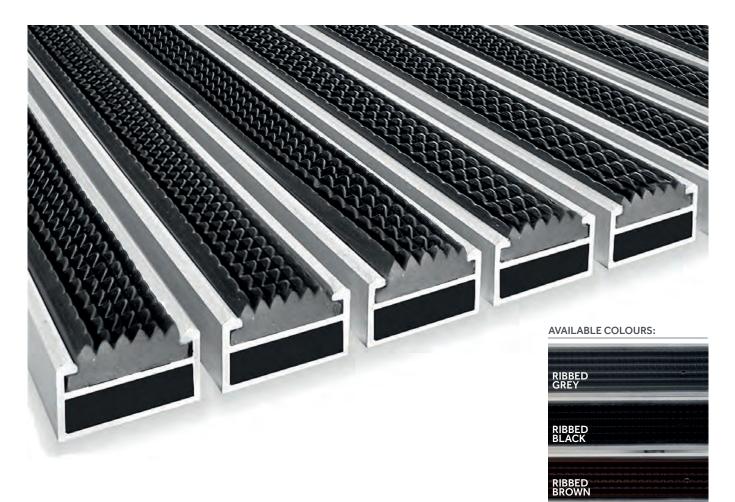

### G-Guard - DC005 Ribbed Rubber Infill

AVAILABLE COLOURS:

A hygienic and economical entrance matting system that features a non-slip ribbed top surface infill with high grip cloth finished bottom to provide a heard wearing anti-slip entrance covering.

#### **KEY FEATURES**

- High foot traction •
- Hardwearing finish •
- Bespoke manufacturing •
- Made in Britain .

- Heavy foot and trolley traffic areas
- Sports venues, subject to spikes and studs •

| SIZE                                                                             | CONFORMITY                                                                  | COMPOSITION                                                                                                                         | GUARANTEE                          |
|----------------------------------------------------------------------------------|-----------------------------------------------------------------------------|-------------------------------------------------------------------------------------------------------------------------------------|------------------------------------|
| HEIGHT<br>Low Profile - 12mm<br>Standard Profile - 17mm<br>WIDTH<br>Up to 4000mm | ISO9001:2008<br>BS8300 DDA Regulations<br>BS4790:1987 (1996)<br>DIN4106 -B2 | GRID<br>Minimum 95% recycled<br>rubber in closed<br>construction format<br>INSERT<br>Natural Rubber and Styrene<br>Butadiene Rubber | 10 year manufacturers<br>guarantee |