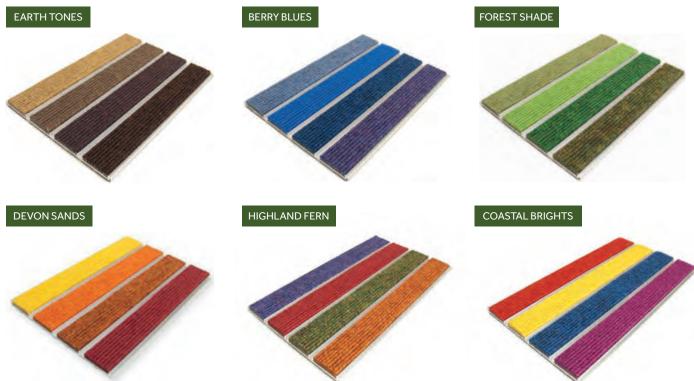

### YOUR STYLE. YOUR WAY.

With over 60 different colours of infill material and 8 different colours of alimunium grid to choose from, G-Guard Eco can be utilised to create a truly unique and exclusive entrance matting system for your entranceway and lobby.

### G-Guard Eco

A high performance entrance matting system that features infills manufactured from sustainable materials and available in the most distinctive range of colours to provide unlimited design flexibility.

- Bold and vibrant colour range
- Made from recyclable materials
- Extremely hardwearing and durable
- Wheel friendly
- Bespoke manufacturing capabilities
- Made in Britain

- Heavy foot and trolley traffic areas
- Medical practices
- Shopping centres
- Hospitality
- Schools and education