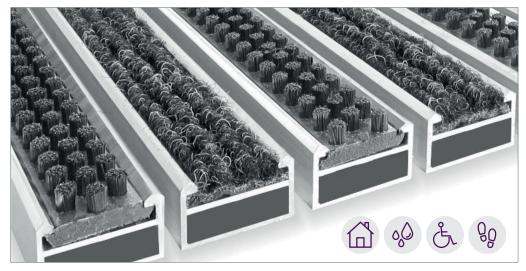

### G-Guard - DC003 Multi-Directional Polypropylene Infill

An extremely hard wearing, durable commercial entrance matting system that facilities low maintenance costs due to robust composition and multi-directional pile.