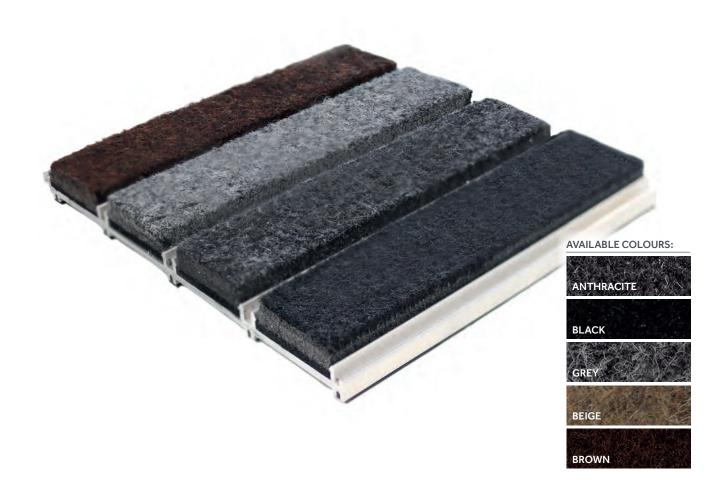

### G-Guard - DC004 Natural Coir Infill

NATURAL

A resilient entrance matting system that features high absorbency and is easy to maintain due to its natural occurring infill material composition, which delivers a contemporary aesthetic.

#### **KEY FEATURES**

- High absorbency profile
- Naturally occuring infill material
- Bespoke manufacturing
- Made in Britain

- High footfall areas
- Public buildings
- Libraries
- Retail Outlets
- Education sector

| SIZE                                                                             | CONFORMITY                                                   | COMPOSITION                                                                                                  | GUARANTEE                          |
|----------------------------------------------------------------------------------|--------------------------------------------------------------|--------------------------------------------------------------------------------------------------------------|------------------------------------|
| HEIGHT<br>Low Profile - 12mm<br>Standard Profile - 17mm<br>WIDTH<br>Up to 4000mm | ISO9001:2008<br>BS8300 DDA Regulations<br>BS4790:1987 (1996) | GRID<br>Minimum 95% recycled<br>rubber in closed<br>construction format<br>INSERT<br>100% natural brush coir | 10 year manufacturers<br>guarantee |