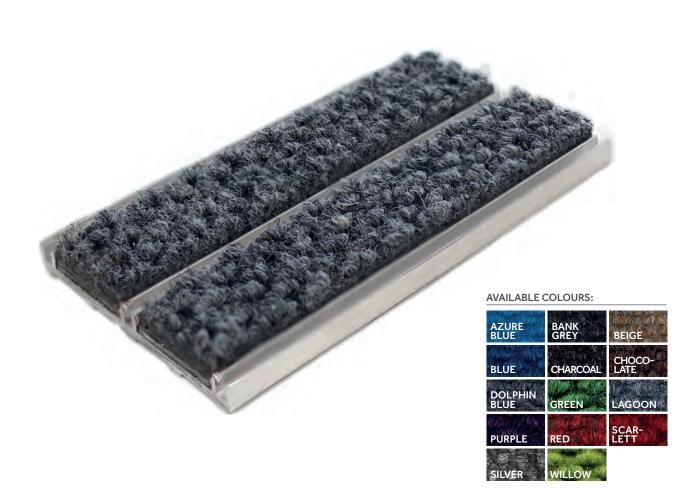

### G-Guard Eco

A high performance entrance matting system that features infills manufactured from sustainable materials and available in the most distinctive range of colours to provide unlimited design flexibility.

- Bold and vibrant colour range
- Made from recyclable materials
- Extremely hardwearing and durable
- Wheel friendly
- Bespoke manufacturing capabilities
- Made in Britain

- Heavy foot and trolley traffic areas
- Medical practices
- Shopping centres
- Hospitality
- Schools and education

| SIZE                                                           | CONFORMITY                                                                  | COMPOSITION                                                                    | GUARANTEE                                                        |
|----------------------------------------------------------------|-----------------------------------------------------------------------------|--------------------------------------------------------------------------------|------------------------------------------------------------------|
| <b>HEIGHT</b><br>Low Profile - 12mm<br>Standard Profile - 17mm | ISO9001:2008<br>BS8300 DDA Regulations<br>BS4790:1987 (1996)<br>BS1006:1990 | <b>GRID</b><br>Minimum 95% recycled<br>rubber in closed<br>construction format | 15 year manufacturers<br>guarantee<br>Global Green Tag Certified |
| WIDTH<br>Up to 4000mm                                          |                                                                             | <b>INSERT</b><br>Natural goat hair infill                                      |                                                                  |