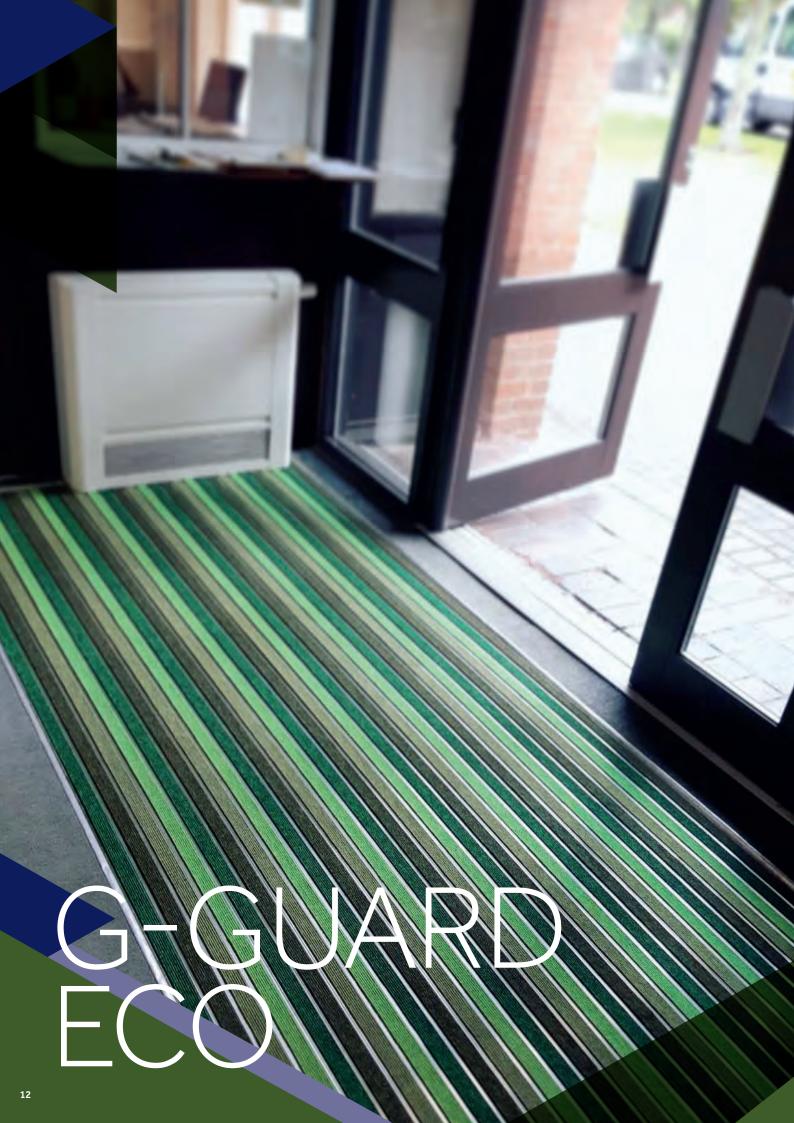

### HIGH PERFORMANCE. ECO SENSITIVE.

Our G-Guard Eco range of high performance entrance matting systems are available in **an extensive range of colour options** and can be utilised to create the most sustainable and colourful entrance matting systems for the commercial market.

### G-Guard Eco

A high performance entrance matting system that features infills manufactured from sustainable materials and available in the most distinctive range of colours to provide unlimited design flexibility.