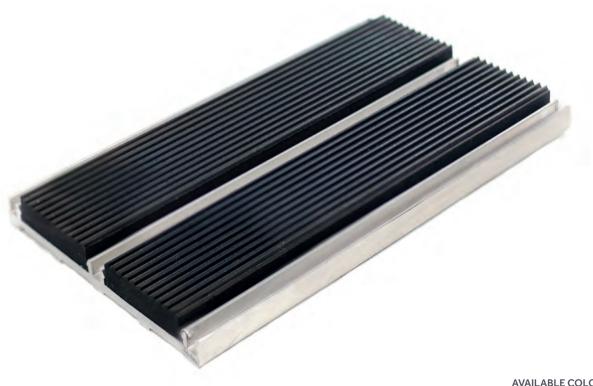

### G-Guard - DC005 Ribbed Rubber Infill

AVAILABLE COLOURS:

A hygienic and economical entrance matting system that features a non-slip ribbed top surface infill with high grip cloth finished bottom to provide a heard wearing anti-slip entrance covering.

#### **KEY FEATURES**

- High foot traction •
- Hardwearing finish •
- Bespoke manufacturing •
- Made in Britain .

- Heavy foot and trolley traffic areas
- Sports venues, subject to spikes and studs •

| SIZE                                                                             | CONFORMITY                                                                  | COMPOSITION                                                                                                                         | GUARANTEE                          |
|----------------------------------------------------------------------------------|-----------------------------------------------------------------------------|-------------------------------------------------------------------------------------------------------------------------------------|------------------------------------|
| HEIGHT<br>Low Profile - 12mm<br>Standard Profile - 17mm<br>WIDTH<br>Up to 4000mm | ISO9001:2008<br>BS8300 DDA Regulations<br>BS4790:1987 (1996)<br>DIN4106 -B2 | GRID<br>Minimum 95% recycled<br>rubber in closed<br>construction format<br>INSERT<br>Natural Rubber and Styrene<br>Butadiene Rubber | 10 year manufacturers<br>guarantee |