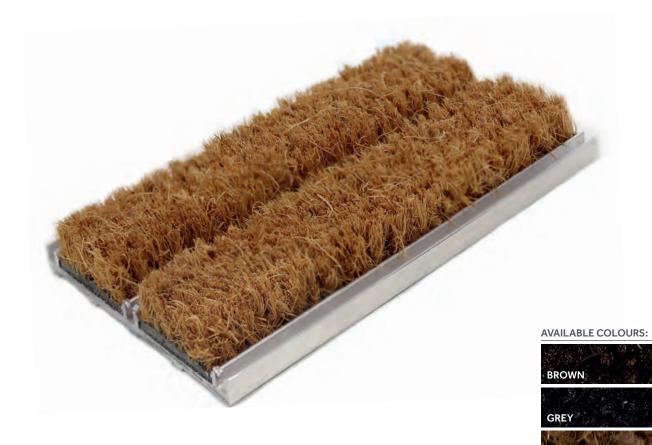

### G-Guard - DC004 Natural Coir Infill

NATURAL

A resilient entrance matting system that features high absorbency and is easy to maintain due to its natural occurring infill material composition, which delivers a contemporary aesthetic.

#### **KEY FEATURES**

- High absorbency profile
- Naturally occuring infill material
- Bespoke manufacturing
- Made in Britain

- High footfall areas
- Public buildings
- Libraries
- Retail Outlets
- Education sector

| SIZE                                                                             | CONFORMITY                                                   | COMPOSITION                                                                                                  | GUARANTEE                          |
|----------------------------------------------------------------------------------|--------------------------------------------------------------|--------------------------------------------------------------------------------------------------------------|------------------------------------|
| HEIGHT<br>Low Profile - 12mm<br>Standard Profile - 17mm<br>WIDTH<br>Up to 4000mm | ISO9001:2008<br>BS8300 DDA Regulations<br>BS4790:1987 (1996) | GRID<br>Minimum 95% recycled<br>rubber in closed<br>construction format<br>INSERT<br>100% natural brush coir | 10 year manufacturers<br>guarantee |