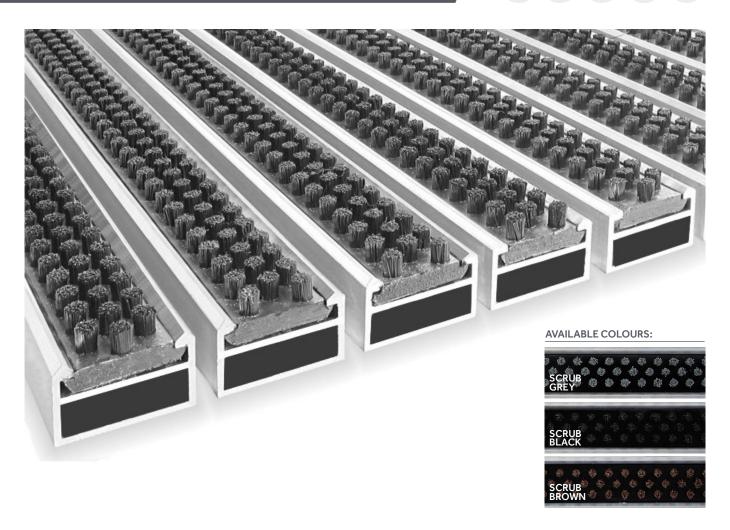

**KLEEN-SYSTEM RIBBED** - Made with tough, hard rubber this robust fill is resistant to moisture, corrosion and varying temperature extremes. Suitable for indoor or outdoor use.

**KLEEN-SYSTEM SCRUB** - Constructed of strong