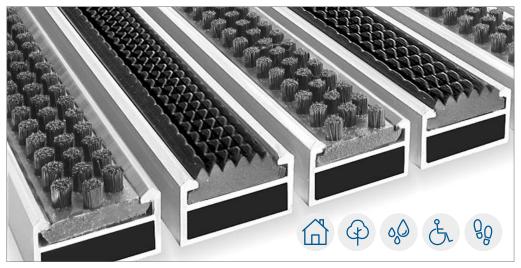

# RESILIENT MATTING SYSTEMS FOR FITTED WELLS AND RECESSES

Manufactured in Europe, our aluminium entrance mat system profiles feature a resilient stainless steel wire construction that is suitable for installation throughout entrances that experience normal to heavy pedestrian traffic.

The fitted entrance system is available with three types of inserts that can be tailored to meet specific project requirements, whilst delivering optimum performance.

• Fitted entrance system

Designed for busy entrance areas

Extremely hard wearing

• 3 insert types, each in 3 colour options

• Mix and match types and colours

3 recess depths available Frames and ramps also available

• Frames and ramps also available

Cfl-s1 fire certification