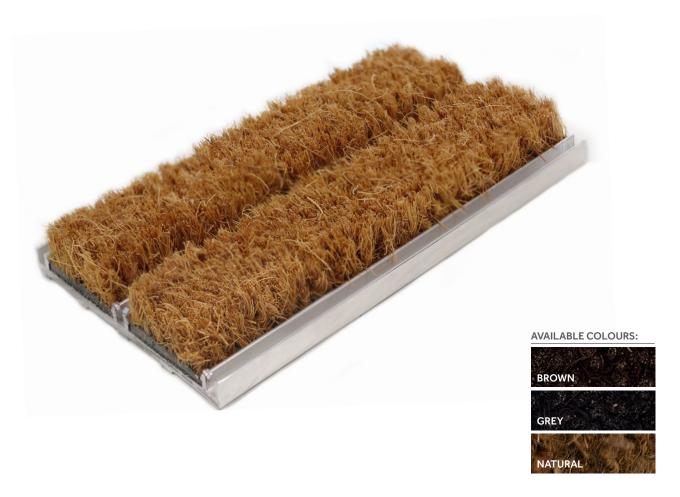

A resilient entrance matting system that features high absorbency and is easy to maintain due to its natural occurring infill material composition, which delivers a contemporary aesthetic.

#### **KEY FEATURES**

- High absorbency profile
- Naturally occuring infill material
- Bespoke manufacturing
- Made in Britain

- High footfall areas
- Public buildings
- Libraries
- Retail Outlets
- Education sector

| SIZE                                                    | CONFORMITY                                                   | COMPOSITION                                                    | GUARANTEE                          |
|---------------------------------------------------------|--------------------------------------------------------------|----------------------------------------------------------------|------------------------------------|
| HEIGHT<br>Low Profile - 12mm<br>Standard Profile - 17mm | ISO9001:2008<br>BS8300 DDA Regulations<br>BS4790:1987 (1996) | GRID Minimum 95% recycled rubber in closed construction format | 10 year manufacturers<br>guarantee |
| WIDTH<br>Up to 4000mm                                   |                                                              | INSERT<br>100% natural brush coir                              |                                    |