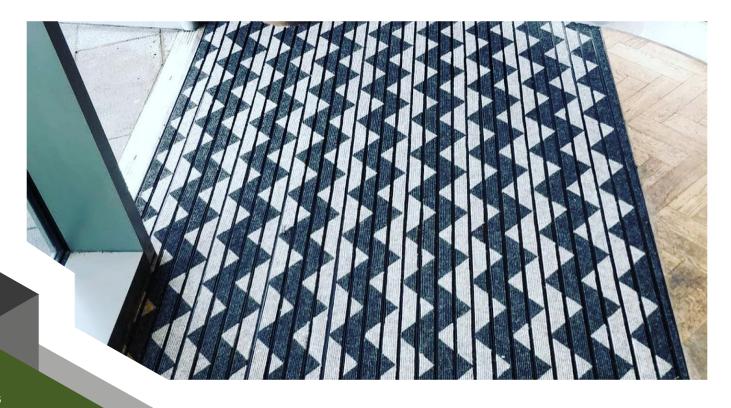

# HIGH PERFORMANCE. ECO SENSITIVE.

Our G-Guard Eco range of high performance entrance matting systems are available in **an extensive range of colour options** and can be utilised to create the most sustainable and colourful entrance matting systems for the commercial market.

## YOUR STYLE. YOUR WAY.

With over 60 different colours of infill material and 8 different colours of alimunium grid to choose from, G-Guard Eco can be utilised to create a truly unique and exclusive entrance matting system for your entranceway and lobby.