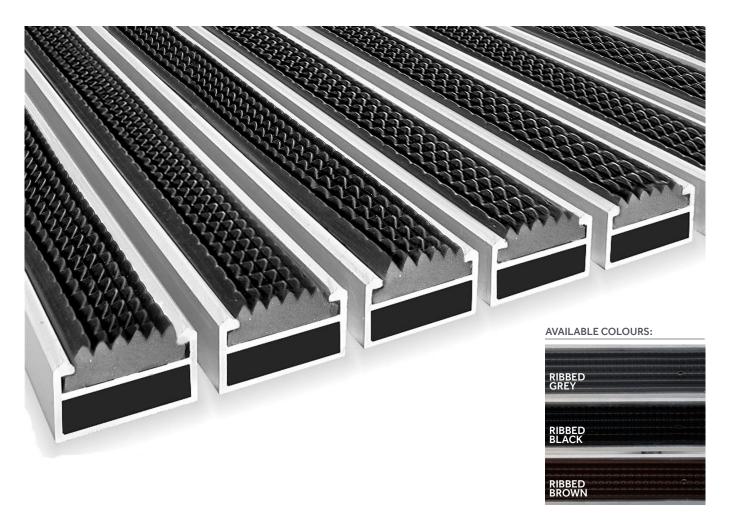

**KLEEN-SYSTEM RIBBED** - Made with tough, hard rubber this robust fill is resistant to moisture, corrosion and varying temperature extremes. Suitable for indoor or outdoor use.

**KLEEN-SYSTEM SCRUB** - Constructed of strong

Made with tough, hard rubber this robust fill is resistant to moisture, corrosion and varying temperature extremes. Use indoor or outdoor.

#### **KEY FEATURES**

- Strong mud and moisture removal properties
- Effective cleaning function
- Absrasion and crush resistant
- Resistant to humidity, corrosion and heat
- Bespoke manufacturing
- Made in Europe