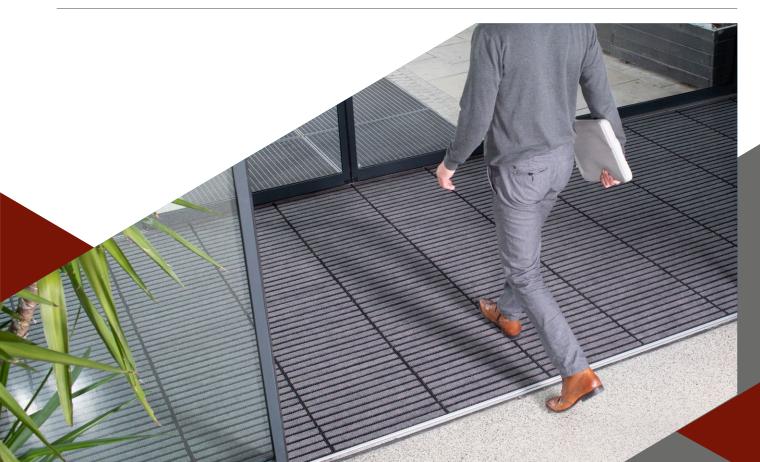

## HIGH PERFORMANCE ENTRANCE MATTING SYSTEM FOR HEAVY FOOTFALL AREAS

Manufactured in Britain to the highest environmental standards, our G-Guard range is Green Spec accredited and supplied with a 15 year manufacturers warranty as standard.

The efficient flooring system consistently removes foot-borne dirt and moisture from high traffic areas, whilst simultaneously providing the highest standards of aesthetics.

For Exterior Entrance applications:

- Removes dirt, grit, grease and initial mosture prior to entering the building.
- Choice of entrance matting ranges
- Drainage options are available
- · Anodised aluminium grid system
- · Legislation compliant, DDA compliant
- · Easy to clean and maintain
- 40 year base + 10 year fabric guarantee
- Made in Europe