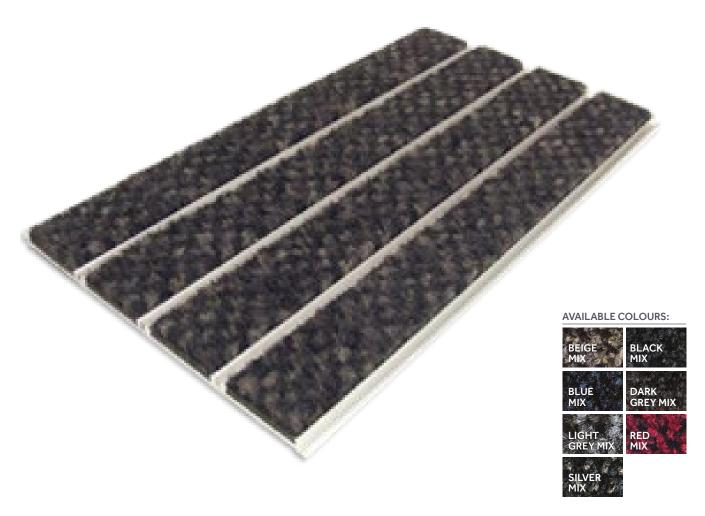

A discreet entrance matting system manufactured from tufted cut pile infill combined with additional scraper action to maximise performance, whilst the bold mottled colour profile intelligently hides dust and dirt.

#### **KEY FEATURES**

- High performance scraping action
- Bold and contrasting colour profiles
- Bespoke manufacturing
- Made in Britain

- Heavy foot and trolley traffic areas
- Education sector
- Retail
- Leisure secor

| SIZE                                                    | CONFORMITY                                                   | COMPOSITION                                                    | GUARANTEE                          |
|---------------------------------------------------------|--------------------------------------------------------------|----------------------------------------------------------------|------------------------------------|
| HEIGHT<br>Low Profile - 12mm<br>Standard Profile - 17mm | ISO9001:2008<br>BS8300 DDA Regulations<br>BS4790:1987 (1996) | GRID Minimum 95% recycled rubber in closed construction format | 10 year manufacturers<br>guarantee |
| WIDTH<br>Up to 4000mm                                   |                                                              | INSERT<br>Nylon brush black mix                                |                                    |