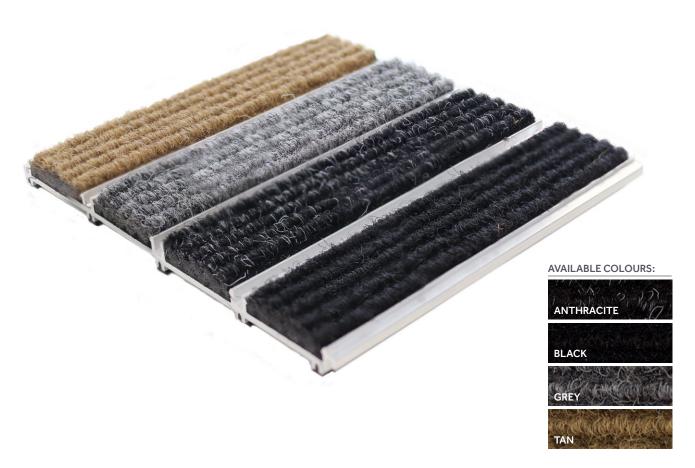

• National Institute of Hygiene certification

3 year Manufacturers Guarantee

Made in Europe

**KLEEN-SYSTEM BRUSH** - Designed to absorb moisture, this abrasion and compression resistant fibre fill is suitable for indoor use only.

**KLEEN-SYSTEM RIBBED** - Made with tough, hard rubber this robust fill is resistant to moisture, corrosion and varying temperature extremes. Suitable for indoor or outdoor use.

**KLEEN-SYSTEM SCRUB** - Constructed of strong

A highly durable tread surface mounted within an aluminium frame. Designed to absorb moisture, this abrasion and compression resistant fibre fill is for indoor use only.