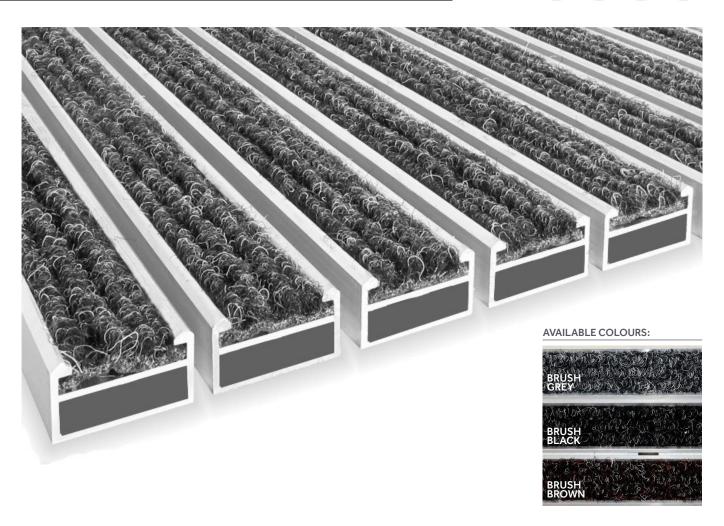

• National Institute of Hygiene certification

3 year Manufacturers Guarantee

Made in Europe

**KLEEN-SYSTEM BRUSH** - Designed to absorb moisture, this abrasion and compression resistant fibre fill is suitable for indoor use only.

A highly durable tread surface mounted within an aluminium frame. Designed to absorb moisture, this abrasion and compression resistant fibre fill is for indoor use only.

#### **KEY FEATURES**

- Effective cleaning function
- High foot traction
- Hardwearing finish
- Absrasion and crush resistant
- Bespoke manufacturing
- Made in Europe

- Shopping centres
- Offices
- Public buildings
- Leisure facilities
- Hospitals