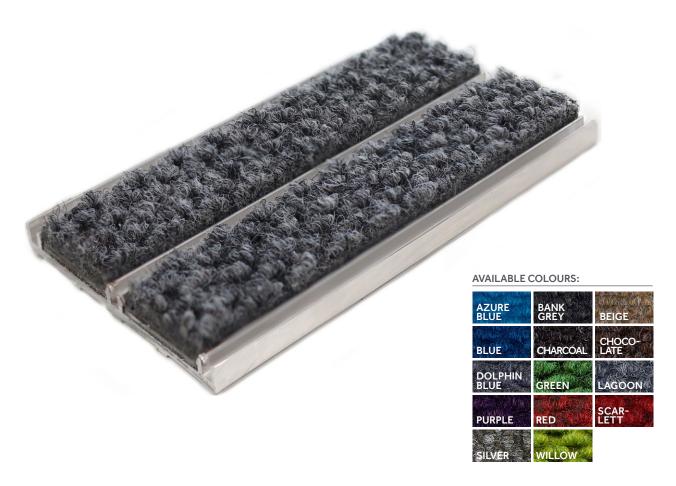

An extremely hard wearing, durable commercial entrance matting system that facilities low maintenance costs due to robust composition and multi-directional pile.

#### **KEY FEATURES**

- Hard wearing and durable
- Made with recycled content
- Fray and unravel resistant
- Sound dampening properties
- Low upkeep costs
- Made in Britain

- Public buildings
- Corporate entrances

| SIZE                                                    | CONFORMITY                                                   | COMPOSITION                                                    | GUARANTEE                          |
|---------------------------------------------------------|--------------------------------------------------------------|----------------------------------------------------------------|------------------------------------|
| HEIGHT<br>Low Profile - 12mm<br>Standard Profile - 17mm | ISO9001:2008<br>BS8300 DDA Regulations<br>BS4790:1987 (1996) | GRID Minimum 95% recycled rubber in closed construction format | 10 year manufacturers<br>guarantee |
| WIDTH                                                   |                                                              |                                                                |                                    |
| Up to 4000mm                                            |                                                              | INSERT                                                         |                                    |
|                                                         |                                                              | 85% heavy duty                                                 |                                    |
|                                                         |                                                              | polypropylene, 15% recycled polyester                          |                                    |