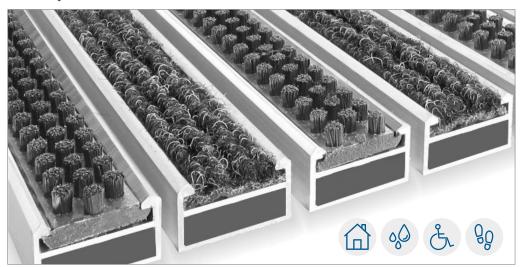

# HIGH PERFORMANCE. ECO SENSITIVE.

Our G-Guard Eco range of high performance entrance matting systems are available in **an extensive range of colour options** and can be utilised to create the most sustainable and colourful entrance matting systems for the commercial market.

Contains over 95% of aluminium procured from recycled sources

Features infills that are manufactured with over 80% Cashmere goat hair fibres that are procured from sustainable resources, primarily a by-product of Cashmere goat farming

## YOUR STYLE. YOUR WAY.

With over 60 different colours of infill material and 8 different colours of alimunium grid to choose from, G-Guard Eco can be utilised to create a truly unique and exclusive entrance matting system for your entranceway and lobby.

#### **G-Guard Eco**

A high performance entrance matting system that features infills manufactured from sustainable materials and available in the most distinctive range of colours to provide unlimited design flexibility.