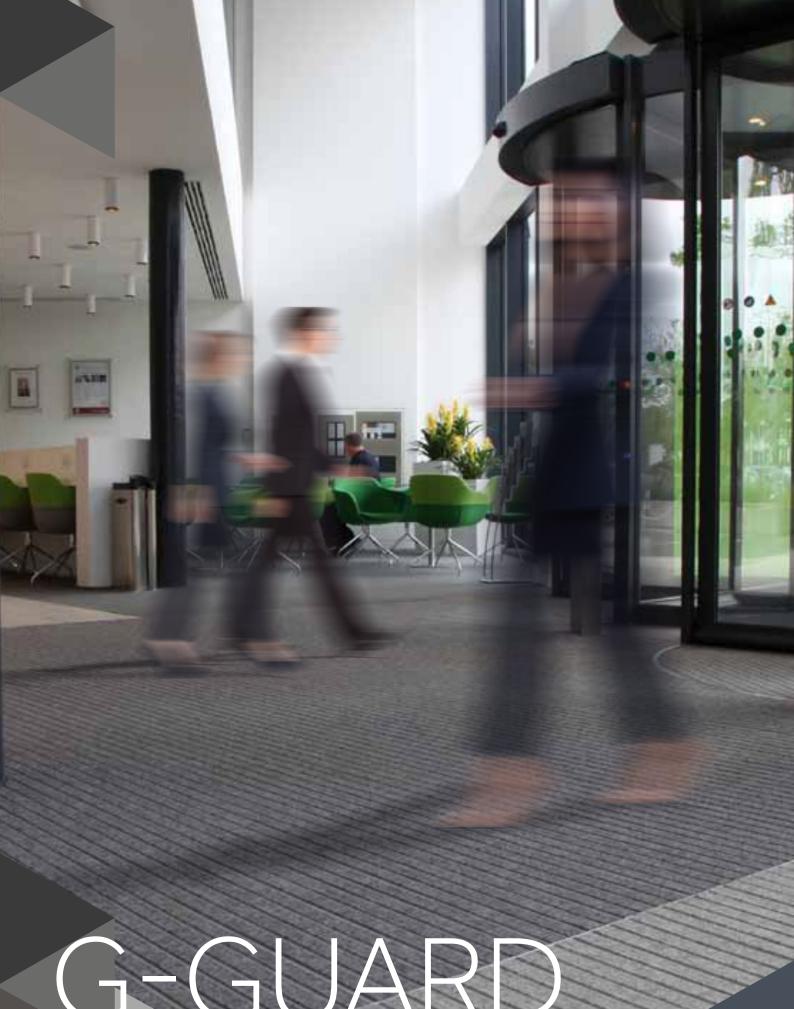

## HIGH PERFORMANCE ENTRANCE MATTING SYSTEM FOR HEAVY FOOTFALL AREAS

Manufactured in Britain to the highest environmental standards, our G-Guard range is Green Spec accredited and supplied with a 15 year manufacturers warranty as standard.

The efficient flooring system consistently removes foot-borne dirt and moisture from high traffic areas, whilst simultaneously providing the highest standards of aesthetics.

For Exterior Entrance applications: