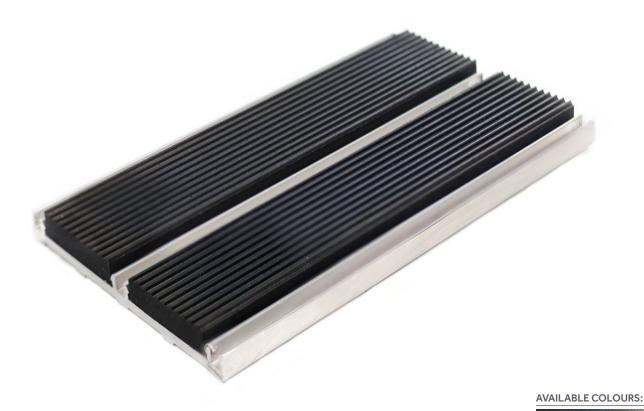

A heavy duty, dense entrance matting system that withstands extreme foot traffic conditions.

#### **KEY FEATURES**

- High foot traction
- Hardwearing finish
- Bespoke manufacturing
- Made in Britain

- Heavy foot and trolley traffic areas
- Sports venues, subject to spikes and studs

| SIZE                                                    | CONFORMITY                                                   | COMPOSITION                                                    | GUARANTEE                          |
|---------------------------------------------------------|--------------------------------------------------------------|----------------------------------------------------------------|------------------------------------|
| HEIGHT<br>Low Profile - 12mm<br>Standard Profile - 17mm | ISO9001:2008<br>BS8300 DDA Regulations<br>BS4790:1987 (1996) | GRID Minimum 95% recycled rubber in closed construction format | 10 year manufacturers<br>guarantee |
| WIDTH<br>Up to 4000mm                                   |                                                              | INSERT Heavy duty fibre bonded polypropylene                   |                                    |