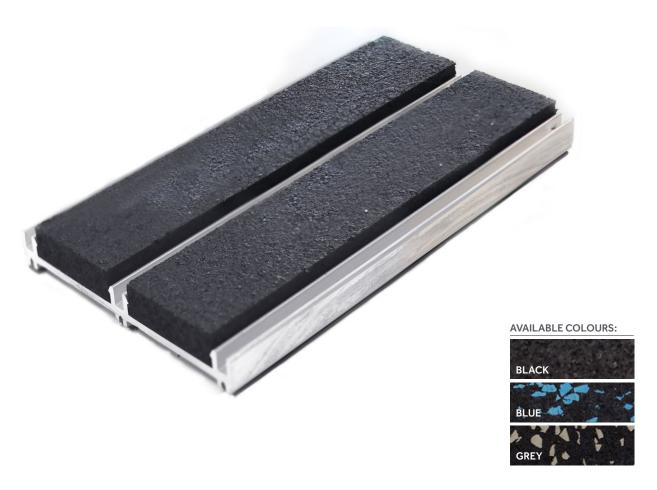

A high performance, durable entrance matting system manufactured from 100% recycled materials. Suitable for a variety of applications that require mitigation against impact, sound, vibration and resistance to mechanical loads.

#### **KEY FEATURES**

- Highly durable
- Made from 100% recycled materials
- Long life span
- Sound and vibration resistant
- Made in Britain

- Sports entrances
- Hospitals
- Schools

| SIZE                                                    | CONFORMITY                                                                   | COMPOSITION                                                    | GUARANTEE                          |
|---------------------------------------------------------|------------------------------------------------------------------------------|----------------------------------------------------------------|------------------------------------|
| HEIGHT<br>Low Profile - 12mm<br>Standard Profile - 17mm | ISO9001:2008<br>BS8300 DDA Regulations<br>BS4790:1987 (1996)<br>DIN4106 - B2 | GRID Minimum 95% recycled rubber in closed construction format | 10 year manufacturers<br>guarantee |
| WIDTH<br>Up to 4000mm                                   | DIN51097 - Rated C<br>BGR181 - Rated R9                                      | INSERT 100% recycled flecked rubber infills                    |                                    |