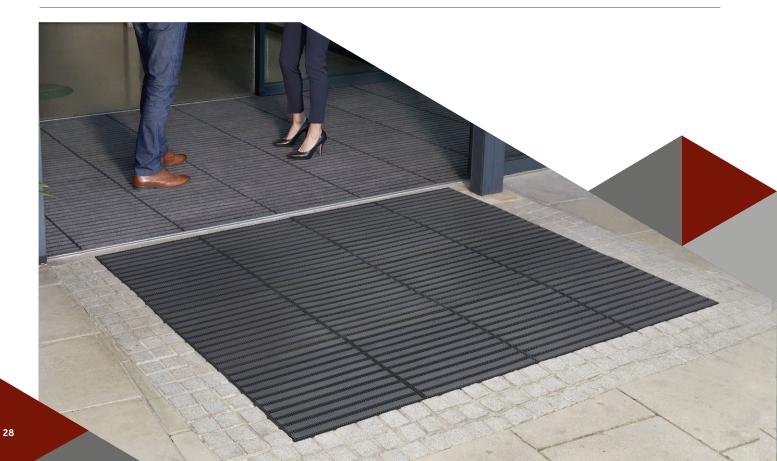

A hygienic and economical entrance matting system that features a non-slip ribbed top surface infill with high grip cloth finished bottom to provide a heard wearing anti-slip entrance covering.

#### **KEY FEATURES**

- High foot traction
- Hardwearing finish
- Bespoke manufacturing
- Made in Britain

#### **SUGGESTED APPLICATIONS**

- Heavy foot and trolley traffic areas
- Sports venues, subject to spikes and studs

BLACK

| SIZE                                                    | CONFORMITY                                                                  | COMPOSITION                                                    | GUARANTEE                          |
|---------------------------------------------------------|-----------------------------------------------------------------------------|----------------------------------------------------------------|------------------------------------|
| HEIGHT<br>Low Profile - 12mm<br>Standard Profile - 17mm | ISO9001:2008<br>BS8300 DDA Regulations<br>BS4790:1987 (1996)<br>DIN4106 -B2 | GRID Minimum 95% recycled rubber in closed construction format | 10 year manufacturers<br>guarantee |
| WIDTH<br>Up to 4000mm                                   |                                                                             | INSERT<br>Natural Rubber and Styrene<br>Butadiene Rubber       |                                    |