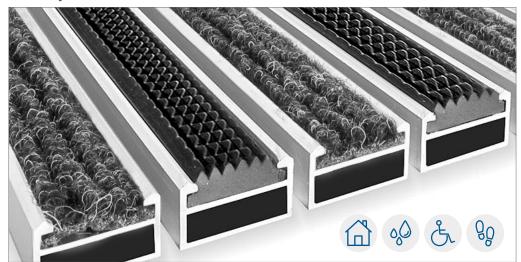

#### **KEY**

G-GUARD ENTRANCE MATTING SYSTEM

## HIGH PERFORMANCE ENTRANCE MATTING SYSTEM FOR HEAVY FOOTFALL AREAS

Manufactured in Britain to the highest environmental standards, our G-Guard range is Green Spec accredited and supplied with a 15 year manufacturers warranty as standard.

The efficient flooring system consistently removes foot-borne dirt and moisture from high traffic areas, whilst simultaneously providing the highest standards of aesthetics.

For Exterior Entrance applications:

- Removes dirt, grit, grease and initial mosture prior to entering the building.
- Choice of entrance matting ranges
- Drainage options are available
- · Anodised aluminium grid system
- · Legislation compliant, DDA compliant
- · Easy to clean and maintain
- 40 year base + 10 year fabric guarantee
- Made in Europe