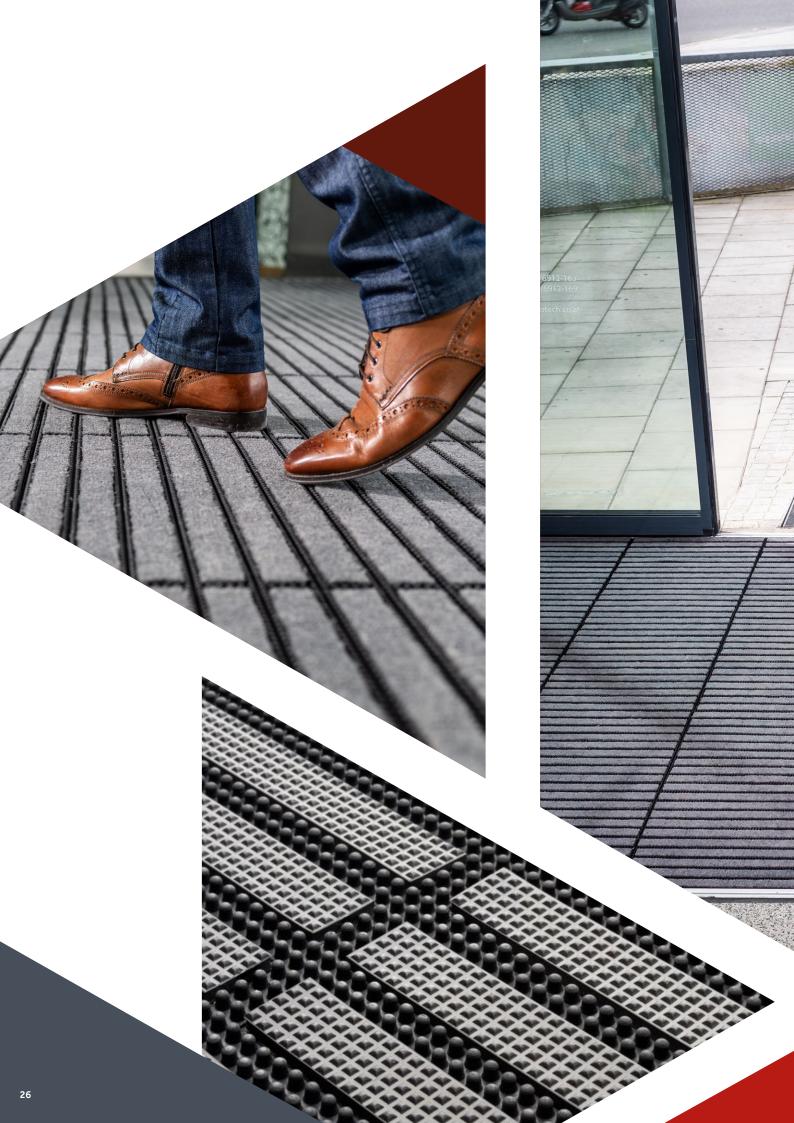

A heavy duty, dense entrance matting system that withstands extreme foot traffic conditions.

#### **KEY FEATURES**

- High foot traction
- Hardwearing finish
- Bespoke manufacturing
- Made in Britain

- Heavy foot and trolley traffic areas
- Sports venues, subject to spikes and studs

| SIZE                                                    | CONFORMITY                                                   | COMPOSITION                                                    | GUARANTEE                          |
|---------------------------------------------------------|--------------------------------------------------------------|----------------------------------------------------------------|------------------------------------|
| HEIGHT<br>Low Profile - 12mm<br>Standard Profile - 17mm | ISO9001:2008<br>BS8300 DDA Regulations<br>BS4790:1987 (1996) | GRID Minimum 95% recycled rubber in closed construction format | 10 year manufacturers<br>guarantee |
| WIDTH<br>Up to 4000mm                                   |                                                              | INSERT Heavy duty fibre bonded polypropylene                   |                                    |

A high performance entrance matting system designed for the toughest environments. Featuring dense polypropylene infills that are hard-wearing, deliver high tensile strength and are non-shedding.

#### **KEY FEATURES**

- Hard wearing
- Highly abrasive
- Wheelchair friendly
- Castor and trolley resistant
- Non-shedding
- Colour-fast guarantee
- Made in Britain

- High foot traffic areas
- Education sector
- Public buildings
- Libraries
- Shopping centres