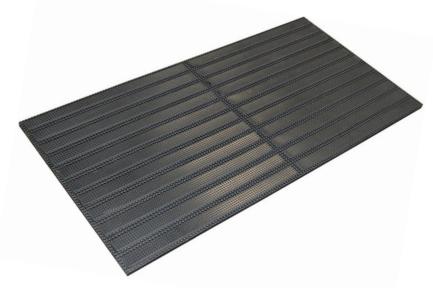

A heavy duty, dense entrance matting system that withstands extreme foot traffic conditions.

#### **KEY FEATURES**

- High foot traction
- Hardwearing finish
- Bespoke manufacturing
- Made in Britain

- Heavy foot and trolley traffic areas
- Sports venues, subject to spikes and studs

| SIZE                                                    | CONFORMITY                                                   | COMPOSITION                                                    | GUARANTEE                          |
|---------------------------------------------------------|--------------------------------------------------------------|----------------------------------------------------------------|------------------------------------|
| HEIGHT<br>Low Profile - 12mm<br>Standard Profile - 17mm | ISO9001:2008<br>BS8300 DDA Regulations<br>BS4790:1987 (1996) | GRID Minimum 95% recycled rubber in closed construction format | 10 year manufacturers<br>guarantee |
| WIDTH<br>Up to 4000mm                                   |                                                              | INSERT Heavy duty fibre bonded polypropylene                   |                                    |